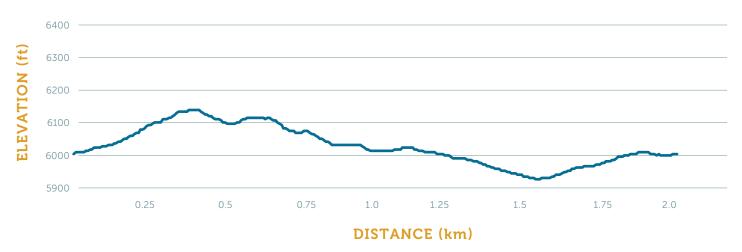

#### 2.1km/1.2 miles | 190 ft total climb and total descent | 2-way trail

A favorite intermediate loop, with rolling hills and beautiful stretches through old growth Aspen groves.

# **Elevational Profile:**