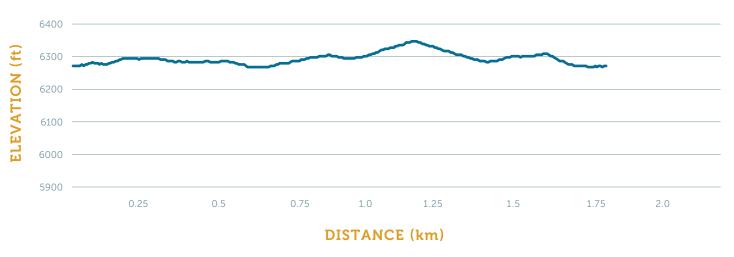

### 1.8km/1.1 miles | 148 ft total climb and total descent | 1-way trail

Montagne's Meander is the alternative trail going out from Lookout Point. This trail loops back close to Lookout, following beautiful, rolling terrain through lodgepole forests as it circumnavigates a high point known as Downey's Butte. Montagne's Meander is mostly one-directional, with a short section of two-way traffic. Always be aware of other skiers and your surroundings.

# **Elevational Profile:**